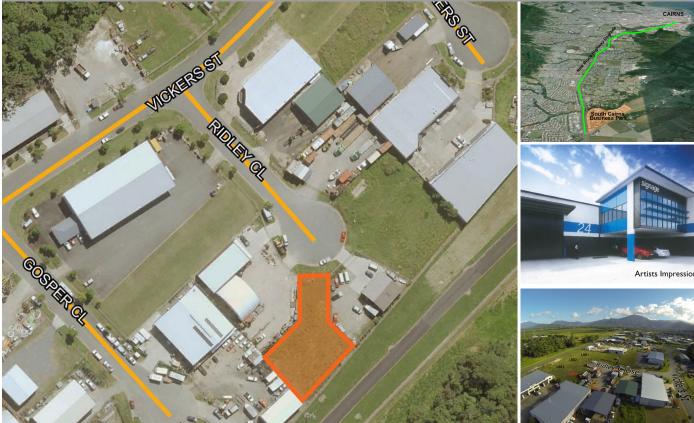

## \$310,000 + GST (If applicable) SHED & LAND PACKAGES - BUILD SOMETHING!

Get in quick on the last remaining developers stock.

Go Commercial are making it easy for you to construct your own shed here at South Cairns Business Park with our shed and land packages. Or why not build more than you need and lease out the balance providing you with future expansion space? From conception to completion, our team of preferred associates makes the building process simple.

- > Land Size 1,210m<sup>2\*</sup>
- > Underground Power
- > All Council Services Connected
- > Flat Level Blocks Ready For Construction
- > Close To Cairns CBD

Check out the video on how to get started by setting up a self-managed super fund. Call us today to arrange a meeting to show you how to become your own landlord and build your own steel or concrete-tilt panel shed.

## 12 Ridley Close

### PROPERTY DETAILS

| Land Area           | 1,210m <sup>2</sup> * |
|---------------------|-----------------------|
| Lot 881 on SP274773 |                       |
| Primary Land Use    | Subdivided land       |
| Zoning              | Industrial            |