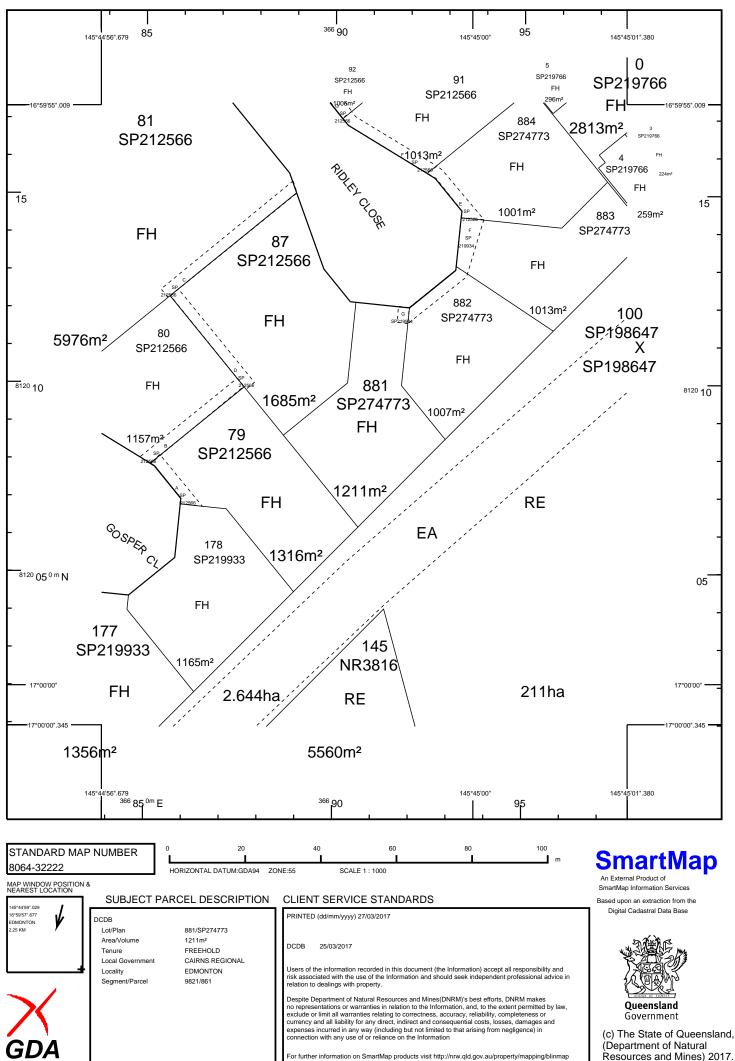

## 12 Ridley Close

### PROPERTY DETAILS

| Land Area           | 1,210m <sup>2</sup> * |
|---------------------|-----------------------|
| Lot 881 on SP274773 |                       |
| Primary Land Use    | Subdivided land       |
| Zoning              | Industrial            |