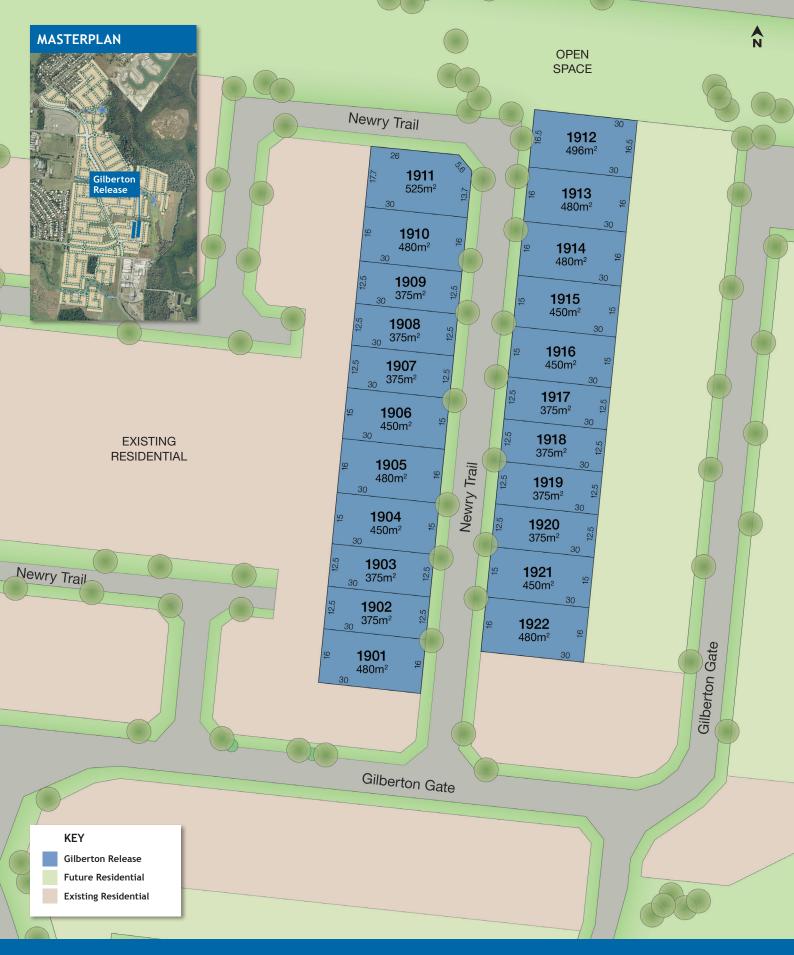

## Gilberton Release

Build your new home at Smithfield Village and find yourself perfectly positioned within a tranquil community next to beautifully landscaped waterways. With lots up to 525m² surrounded by nature, the Gilberton Release is your family's chance to live somewhere special.

Choose from a variety of lots, from 375m<sup>2</sup> - 525m<sup>2</sup>.

Smithfield Village Sales and Information Centre 19 Chandos Brace, Smithfield. Open Sunday - Wednesday, 9am - 5pm

Call 4057 6000 smithfieldvillage.com.au