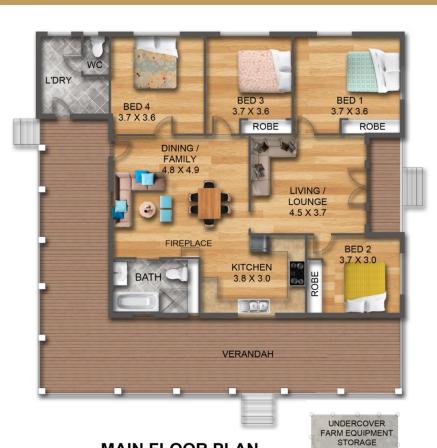

7.2 X 7.4

Agent-Brad Nicholson 0432 915 739 brad@prosperityea.com.au

SITE PLAN - 102.7 acres

Council rates \$2500pa Water rates \$560pa

231 Mount Nellinda rd Cooranbong