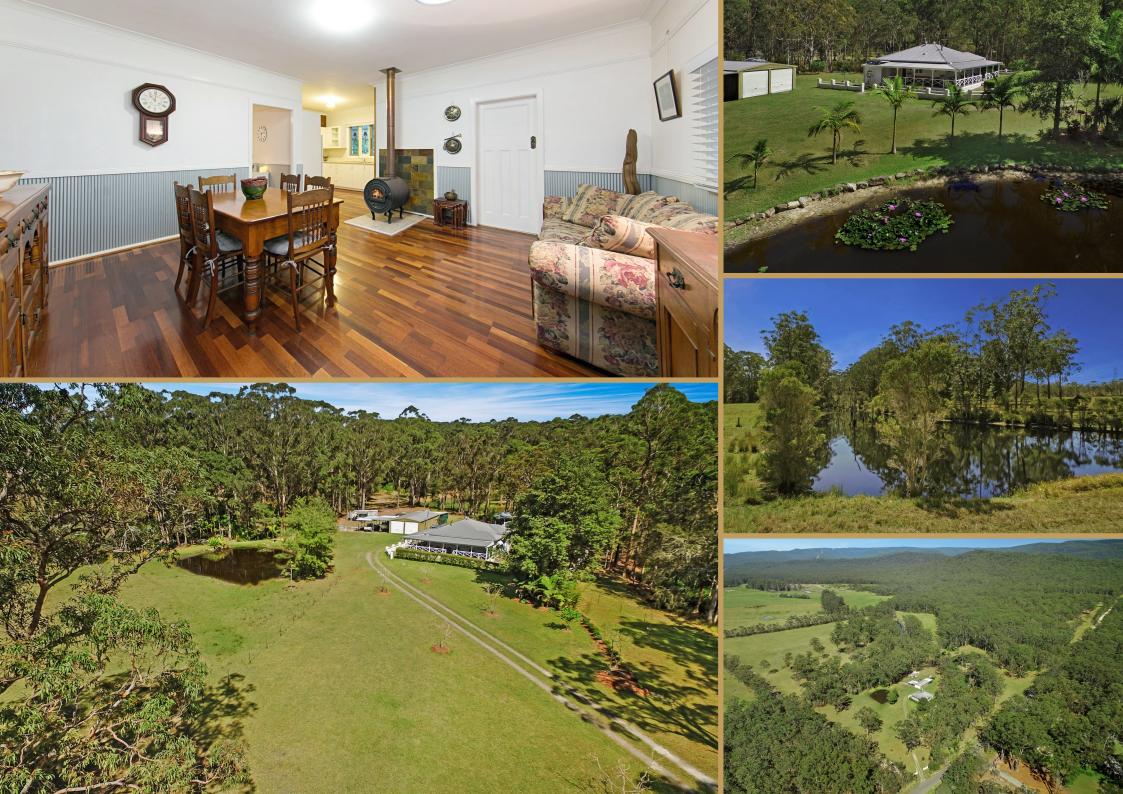

## Over 100 mixed acres, a nature lovers paradise

4 Bed 1 Bath 6 Car

Comfortably nestled amongst peaceful surroundings against the Watagans Mountains in beautiful Cooranbong. This is a unique opportunity to purchase a large parcel of land with huge lagoon, multiple dams and amazing flora, fauna throughout. Felled Timber Creek runs through the property in a rainforest surrounding region. The huge variety of bird life will amaze you, including tame king parrots and black cockatoos. Rare and endangered flora, fauna including echidnas, quolls, wombats, bandicoots, kangaroos and wallabies. A mixed orchard with citrus, stone fruits, nut trees throughout. Hundreds of red cedars, mature blackbutts, native palms and timbers.

Direct access adjoining Olney State Forest and Watagan Mountains makes this a paradise for horse, motocross, bushwalking enthusiasts. Paddle your ski down the lagoon, wander the rainforest trails, breed cattle, horses, run a health farm/retreat. Let your imagination run wild with the many opportunities to capitalise on this property. Council services, quality schools, shops, Lake Macquarie, M1 all within 10mins. 1.5 hours from Sydney's North Shore. Quaint 4 bedrooms Homestead, tastefully finished with stained glass windows throughout, Huge wrap around decks, 1.5 bathrooms, 6 car parking and or machinery shed.