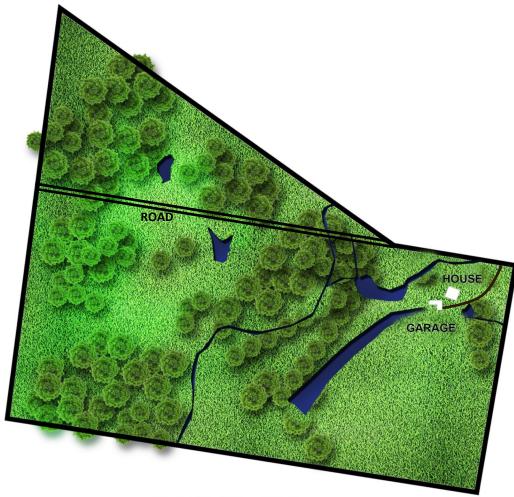

## Over 100 mixed acres, a nature lovers paradise

4 Bed 1 Bath 6 Car

Comfortably nestled amongst peaceful surroundings against the Watagans Mountains in beautiful Cooranbong. This is a unique opportunity to purchase a large parcel of land with huge lagoon, multiple dams and amazing flora, fauna throughout. Felled Timber Creek runs through the property in a rainforest surrounding region. The huge variety of bird life will amaze you, including tame king parrots and black cockatoos. Rare and endangered flora, fauna including echidnas, quolls, wombats, bandicoots, kangaroos and wallabies. A mixed orchard with citrus, stone fruits, nut trees throughout. Hundreds of red cedars, mature blackbutts, native palms and timbers.

Direct access adjoining Olney State Forest and Watagan Mountains makes this a paradise for horse, motocross, bushwalking enthusiasts. Paddle your ski down the lagoon, wander the rainforest trails, breed cattle, horses, run a health farm/retreat. Let your imagination run wild with the many opportunities to capitalise on this property. Council services, quality schools, shops, Lake Macquarie, M1 all within 10mins. 1.5 hours from Sydney's North Shore. Quaint 4 bedrooms Homestead, tastefully finished with stained glass windows throughout, Huge wrap around decks, 1.5 bathrooms, 6 car parking and or machinery shed.

7.2 X 7.4

Agent-Brad Nicholson 0432 915 739 brad@prosperityea.com.au

SITE PLAN - 102.7 acres

Council rates \$2500pa Water rates \$560pa

231 Mount Nellinda rd Cooranbong